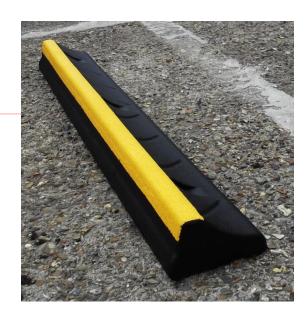

## **Car Stopper**

This is a modular product for controlling parking areas and vehicles access and is the lighter duty version of our three vehicle stoppers.

Each module is a metre in length and weighs 7 kg so is well within manual handling limits. No excavation is required as each module is bolted directly to surface with three fixings, enabling them to be easily re-located as requirements and layouts change. The module is moulded in black recycled rubber making them environmentally friendly and extremely durable.