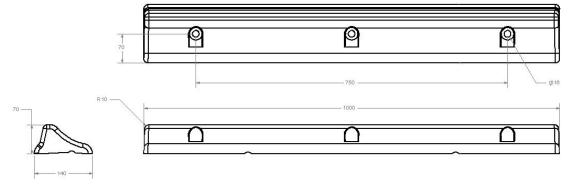

Model Height Width Length Car Stopper 70mm 140mm 1000mm Weight – 7Kg

Fixings ;-  $3 \times M10 \times 120$ mm long Stainless Steel A2 grade coach screws with mud guard washers and  $14\emptyset$  nylon Rediplugs