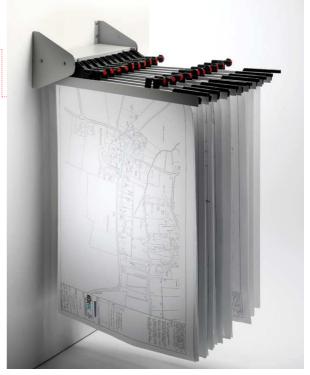

## Wall Display Carrier for drawing and plan storage

This front loading wall unit allows hangers to pivot giving easy reference and access. It can accommodate 10 hangers with a capacity of up to 500 sheets, depending on paper weight and wall structure.

Any one size or a mixture of hanger sizes can be stored and they can be either fitted with or without handles.

Model Sheet Capacity Width Height Depth WDC 500 375mm 200mm 180mm

**Assembly Details** 

Tools included; - 3mm hexagonal key and wall plugs.