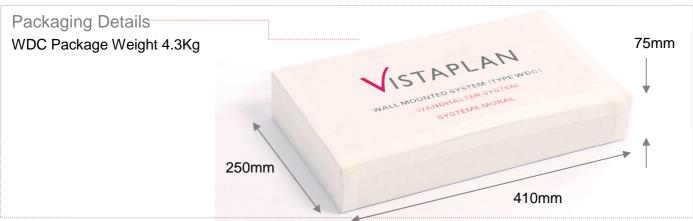

Any one size or a mixture of hanger sizes can be stored and they can be either fitted with or without handles.

Model Sheet Capacity Width Height Depth WDC 500 375mm 200mm 180mm

**Assembly Details** 

Tools included; - 3mm hexagonal key and wall plugs.