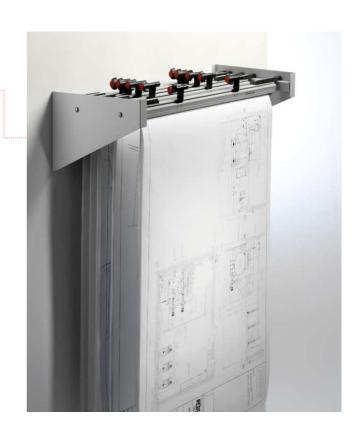

## Wall Carrier for drawing and plan storage

This wall unit is suitable where a permanent filing location is required, particularly if space is at a premium. It can accommodate up to 10 drawing hangers either fitted with or without carry handles. This gives the Wall Carrier a paper capacity of up to 500 sheets, depending on paper weight and wall structure.