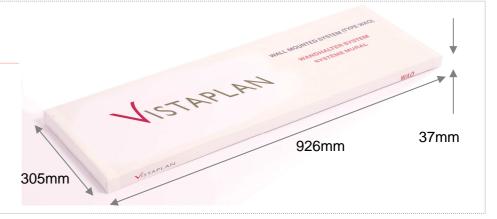

|            | Capacit<br>(sheets | ty Width<br>s) | Depth | Height |
|------------|--------------------|----------------|-------|--------|
| WA1/WCADA1 | 500                | 730mm          | 285mm | 182mm  |
| WA0        | 500                | 920mm          | 285mm | 182mm  |
| WCADA0     | 500                | 1005mm         | 285mm | 182mm  |