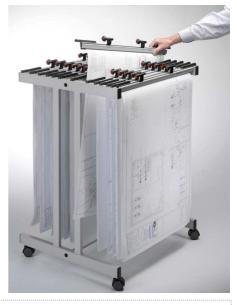

## Trolley Carrier for drawing and plan storage

This high capacity carrier maximises the number of drawings stored per square metre of floor space, and is easily maneuvered around the office. It will hold a maximum of 20 hangers, fitted with or without handles, and offers a capacity of up to 2000 sheets, depending on paper weight.

| Model     | Sheet Capacity | Height | Width  | Depth |
|-----------|----------------|--------|--------|-------|
| TA1/TCADA | A1 2000        | 960mm  | 725mm  | 640mm |
| TA0       | 2000           | 1260mm | 915mm  | 640mm |
| TCADA0    | 2000           | 1360mm | 1000mm | 640mm |