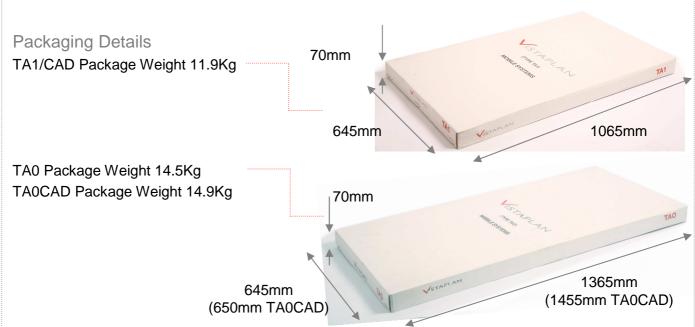

## **Assembly Details**

Tools included; 5mm hexagonal key and an open 14mm spanner.

Tools required; - No additional tools required.

Assembly suitable for one person.

Enquiry Details Product Details

Name: TA1/CAD