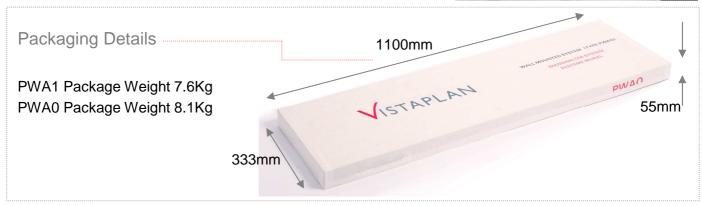

**Assembly Details** 

Tools included; - 3mm hexagonal key and wall plugs.

Tools required;- Electric drill, 7mm masonry drill bit and a standard screwdriver to fix unit to wall.

Assembly suitable for one person.