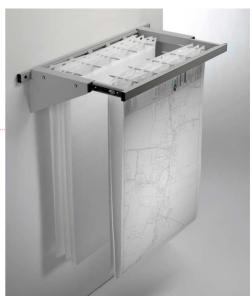

## **Multiprong Wall Unit**

This wall unit is ideally suited to situations where space is at a premium. With a capacity of up to 500 sheets, it is available in 2 sizes - A1 and A0. Fitted with a high quality steel ball race slider mechanism. Wallets

The Vistaplan range of heavy duty polypropylene wallets provide added protection to important drawings. Available for use with the multiprong systems.

The Multiprong System has been specifically designed for situations where single sheet retrieval is necessary.

Multiprong units are available in 2 sizes to accommodate all popular drawing formats. Mixed sheet sizes and materials can be stored in the same unit. Ease of operation ensures quick access to the drawing required.

Drawings can be easily fitted with multihole polyester planstrip. A 5m sample roll is supplied with each unit. 100 metre rolls are available to order.

| Model | Sheet Capacity | Width  | Depth | Height |
|-------|----------------|--------|-------|--------|
| PWA1  | 500            | 870mm  | 320mm | 185mm  |
| PWA0  | 500            | 1080mm | 320mm | 185mm  |